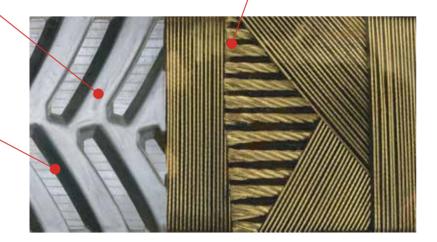

## **Premium Natural Rubber Compounds**

TankTuff uses only premium quality materials and solutions resulting in a rubber track with significant durability.

#### Strongest Cable System

Up to 6.5mm High Tensile Main Cable, four additional steel cable layers plus two additional fabric layers enables TankTuff to achieve remarkable strength.